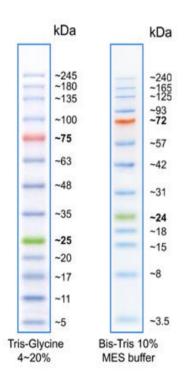

## CozyHi™ Prestained Protein Ladder

3.5-245 kDa Range 25 & 75 kDa References 13 Bands 0.2-0.4 µg/µl concentration of each protein Ready-to-use

#### STORE

Room temp., short term (2 weeks)

+4°C, 3 months

-20°C, 12 months

The storage recommendations are just guidelines, the expiry date shall be followed.

Note:

The picture shows just guidelines for approximate protein MW estimation. The apparent MW of each protein was determined by callibrating it against unstained protein of same size. For more precise sizing, such calibration shall be done exactly at conditions used.